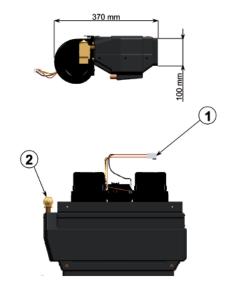

## 1. Four way connector

## 2. Expansion valve 2 tons (6000 Kcal/h) part number 62058051A