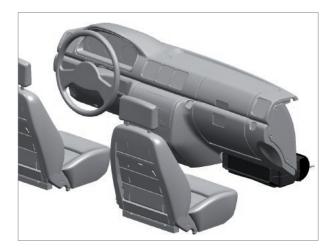

## Vancouver – Under dash, under roof

Universal A/C unit

- Air-conditioning solutions delivering cooling performance of 9.5 kW
- Variety of options for installation positions allows optimum integration into vehicle design
- High thermodynamic efficiency in terms of unit's overall dimensions
- Durable, top quality components sourced from tried and tested series production
- Require very low maintenance