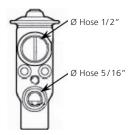

ions delivering cooling performance of 9.5 kW
- Variety of options for installation positions allows optimum integration into vehicle design
- High thermodynamic efficiency in terms of unit's overall dimensions
- Durable, top quality components sourced from tried and tested series production
- Require very low maintenance





Light-duty Vehicles





Rail





Defense



Special Vehicles

Universal A/C unit

| rsion (V) |
|-----------|
| 12        |
| 24        |
|           |

| Technical data          |     |
|-------------------------|-----|
| Cooling capacity (kW)   | 9.5 |
| Air flow (m³/h)         | 800 |
| Current draw (12 V) (A) | 22  |
| Weight (kg)             | 6.7 |



Off-Highway



## 1. Four way connector



## 2. Expansion valve 2 tons (6000 Kcal/h) part number 62058051A



## 

Webasto Thermo & Comfort SE P.O. Box 1410 82199 Gilching Germany