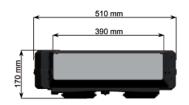

## Vancouver – Under dash, under roof

Universal A/C unit

- Air-conditioning solutions delivering cooling performance of 9.5 kW
- Variety of options for installation positions allows optimum integration into vehicle design
- High thermodynamic efficiency in terms of unit's overall dimensions
- Durable, top quality components sourced from tried and tested series production
- Require very low maintenance

Light-duty Vehicles

Rail

Defense

Special Vehicles

Universal A/C unit

| rsion (V) |
|-----------|
| 12        |
| 24        |
|           |

| Technical data          |     |
|-------------------------|-----|
| Cooling capacity (kW)   | 9.5 |
| Air flow (m³/h)         | 800 |
| Current draw (12 V) (A) | 22  |
| Weight (kg)             | 6.7 |