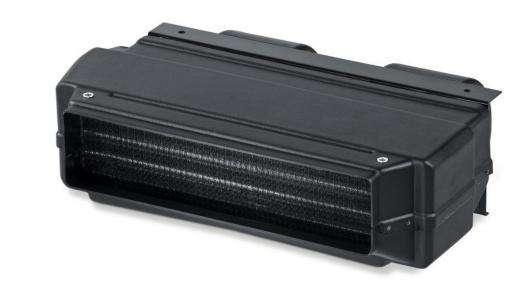

## Vancouver – Under dash, under roof

Universal A/C unit

- Air-conditioning solutions delivering cooling performance of 9.5 kW
- Variety of options for installation positions allows optimum integration into vehicle design
- High thermodynamic efficiency in terms of unit's overall dimensions
- Durable, top quality components sourced from tried and tested series production
- Require very low maintenance

Light-duty Vehicles

Rail

Defense

Special Vehicles

Universal A/C unit

| rsion (V) |
|-----------|
| 12        |
| 24        |
|           |

| Technical data          |     |
|-------------------------|-----|
| Cooling capacity (kW)   | 9.5 |
| Air flow (m³/h)         | 800 |
| Current draw (12 V) (A) | 22  |
| Weight (kg)             | 6.7 |